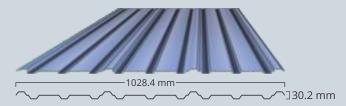

# **Unique Features of SSR Profile**

- High Speed Versatile Profile Former
- 610 mm wide, 76 mm depth profile
- 100% leakproof standing seam
- Field seam 360<sup>o</sup>
- Weather resistant joint
- Exclusive slotted clip allows 2 in thermal expansion

# Profile Drawing Increased Depth 76 mm 610 mm Coverage