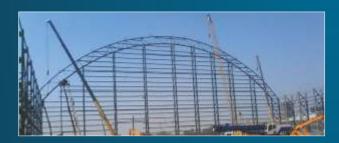

#### The Phenix Edge

- Ideal system when economical and column free space is required for flexibility in plant layout
- Possible clear span of up to 120 m

# **Phenix Truss System**

A lattice structure, ideal for large span roof systems, multiple bay buildings and as mezzanine floor framing. These structures are individually designed to meet the specific requirements of each building and are fabricated utilizing high quality efficient fixtures. The system allows for easy erection, as all connections are field bolted.