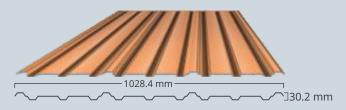

# **Unique Features of SSR Profile**

- High Speed Versatile Profile Former
- 610 mm wide, 76 mm depth profile
- 100% leakproof standing seam
- Field seam 360<sup>o</sup>
- Weather resistant joint
- Exclusive slotted clip allows 2 in thermal expansion

# Profile Drawing Increased Depth 76 mm 610 mm Coverage