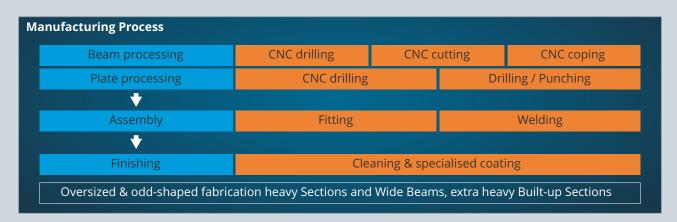

# Beams and Girders tailor-made to customers' specifications

- Beams fabricated to precise dimensions through automatic / mechanised processing
- CNC programmed flame cutting for high accuracy and precision in plate cutting
- Edge and face mill facilities for precise finishing
- Hole drilling, sawing and marking done on-line on automatic drilling / sawing / marking machines
- Fabricated components shot / slag blasted before painting
- Mechanised handling to eliminate possibilities of mechanical damage
- Beams can be delivered face milled, shot-blasted, painted or DTM coated in factory finished condition
- Jumbo size fabricated beams with drilled holes, studs, stiffeners, base plates, splice plates ready to be used at the site
- Custom range of Plate Fabricated Beams, Box Beams, Star Beams and Girders for construction of bridges (ROBs), flyovers, metro rail projects, power plants and super critical boiler columns, industrial structures, material handling systems, refineries, steel plants, airports, shopping malls, stadiums, utility and multistoreyed buildings

#### **Heavy Fabricated Structure**

- Stocking facility
- Steel Plates purchased directly from all major HR plate manufacturers of <u>India</u>
- Delivered to length with minimum joints
- State-of-the-art, efficient handling equipment
- Welding bay with sawing and drilling facility
- Automatic submerged arc welding lines
- In-house NDT testing facility\*
- Ongoing inspection and welding quality testing
- CNC controlled as well as manual cutting and drilling options
- Fabricated sections production line
- Sections fabricated from plate
- Automatic material handling
- Automatic twin head welding
- Sections up to 12 m long, 3.5 m deep
- Online shot blasting up to SA 2.5 and painting line
- Varied project and environment specific paint system

#### **Plant Machinery**

In order to augment the expertise of our dedicated team of engineers and designers, we have invested in the latest and the best technologies and machinery in the Steel Building Industry. Our CNC-enabled machines are programmed to work without any human intervention, which results in an error-free manufacturing process and quality products with shorter cycle times and quicker response.