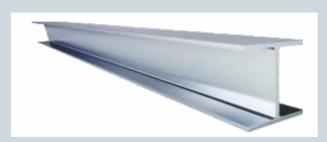

## H-Beams

H-beam is named by its H-shaped cross-section. It is convenient and simple to connect, manufacture and install due to its parallel flanges. As a new construction material, H-beam offers a reasonable cross-sectional shape and good mechanical properties. This product includes HW wide flange, HM medium flange, HN narrow flange, etc. With a very high stability, high plasticity and ductility, they are used for buildings that need to bear a heavy load and to withstand strong vibration and natural calamity, particularly those constructions located in earthquake prone belt.

#### **I-Beams**

Hot Rolled I-beam, also called Steel Girder, is a strip steel product with I-shaped cross-section. I-beam has a reasonable cross-sectional shape, which can improve its load-bearing capacity. I-beam has high stability and high strength. It is mainly used in plants, bridges, ships, vehicles and other large-scale structures. This product is available in various categories.