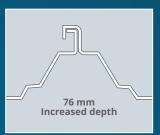

76 mm Increased Depth

High rib of 3" offering superior sectional properties, which give it a higher strength and ensure quicker drainage of water

Factory-made InterLock 360™

An on-line sealant application that ensures weather-tightness at the seam after installation