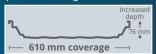

# **Unique Features of SSR Profile**

- High Speed Versatile Profile Former
- 610 mm wide, 76 mm depth profile
- 100% leakproof standing seam
- Field seam 360<sup>o</sup>
- Weather resistant joint
- Exclusive slotted clip allows 2 in thermal expansion

# Profile Drawing Increased Depth 76 mm 610 mm Coverage