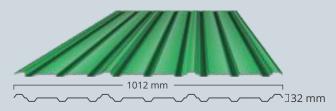

#### PHX Rib for Roof

#### **Function**

These Claddings can be used for roofs and wall skins (sheeting) that cover the main steel frame and are available with or without insulation. Sandwich Panels comprise an exterior metal skin, a polyurethane core and an interior flat skin made of metal. The core thickness is available in 35, 50, 75 and 100 mm. The density of polyurethane is 35-40 kg/m³.

#### The Phenix Edge

- Roof slopes as low as 1:10
- Width: 1000 mm, Length: up to 12 m
- Options for energy-efficient roofs
- Purlin-bearing edge improves strength and sturdiness
- Fiberglass / other insulation provision