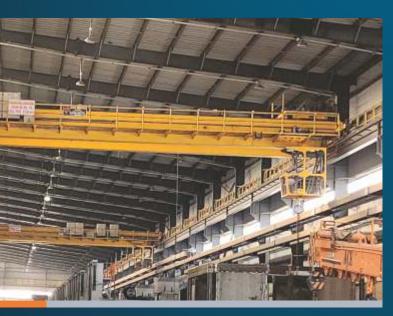

#### **Crane Beams**

#### **Function**

Crane Beams are members that support the crane gliders and facilitate the crane movement. These can be supplied to support the overhead cranes, under-slung cranes, monorail and wall-mounted cranes.

# The Phenix Edge

 High experience in detailing and supplying Crane Beam to support more than 300 mt cranes