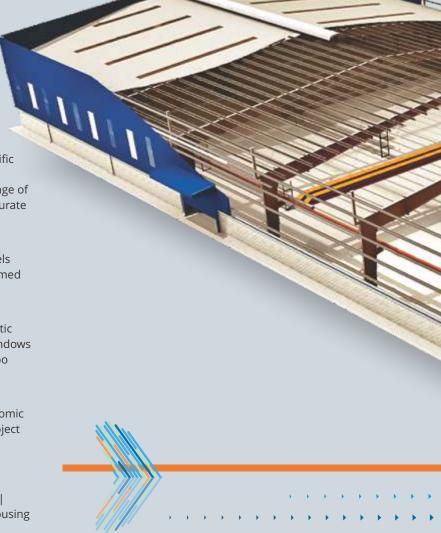

## **Pre-Engineered Buildings (PEBs)**

Primary Structural Members

Main Frame - Columns | End-wall Posts | Rafters (I) Solid Web (ii) Open Web | Other Main Support Members

Secondary Structural Members

Purlins & Girts | Eave Strut | Cable | Angle | Pipe | Builtup | Rod Bracing | Wide Bay Truss Purlins (Cold Formed / HR)

Claddings

Pre-painted Galvalume (Alu-Zinc) Sheeting is a multi-layer coated profile with environment specific paint coating and is available with or without insulation. PPGL panels are offered with wide range of coatings namely RMP, SMP, SDP, PVDF; commensurate with project location.

■ INTERLOCK 360<sup>TM</sup> (Standing Seam Roof - SSR)
Leakproof | Zero Maintenance Inter-locking Panels
360° Mechanical Seam | 3" Deep Crest | Full Seamed
Roof | Movable Clip | Factory-made SSR

Accessories