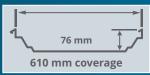

# **Unique Features of SSR Profile**

- High Speed Versatile Profile Former
- 610 mm wide, 76 mm depth profile
- 100% leakproof standing seam
- Field seam 360<sup>o</sup>
- Weather resistant joint
- Exclusive slotted clip allows 2 in thermal expansion

# Profile Drawing Increased Depth 76 mm 610 mm Coverage